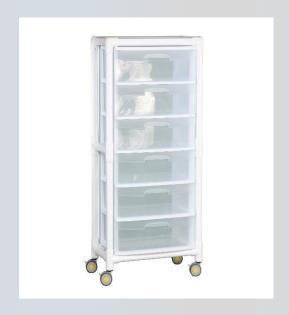

## MRI Compatible Multi-Purpose Distribution Cart

| Technical Data   |                |
|------------------|----------------|
| Height:          | 56"            |
| Width:           | 26"            |
| Depth:           | 15.5"          |
| Weight:          | 47 lbs         |
| Ship Weight:     | 52 lbs         |
| Shipping Method: | Common Carrier |

## MRI COMPATIBLE – no magnetic parts

All-purpose mobile cart built for many uses:

- Supply distribution cart
- 6 large drawers
  7" H x 19" W x 14" D
- Easy to maneuver
- Special MRI 3" twin-wheel casters, all locking